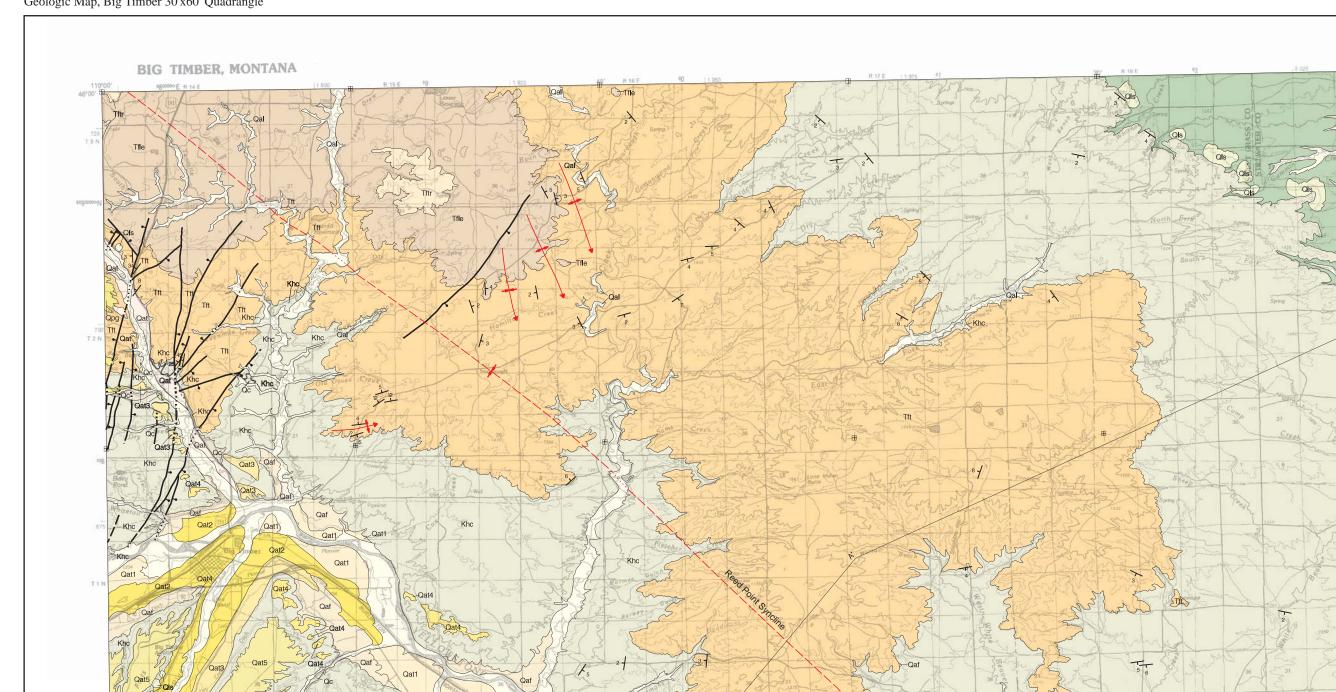

## Montana Bureau of Mines and Geology Open File No. 405

Geologic Map of the Big Timber 30' x 60' Quadrangle, South-Central Montana

David Lopez

2000

To view a full scale version of this map, **click here**. For the text files with the map information, **click here**.

Digital data link

Note— This map was originally published at a scale of 1;100,000 but the page sizes have been modified to fit the average printer capabilities (8½ x 14; legal size paper). There is a an eighth inch overlap on these pages. A full sized colored print of this map can be ordered from the MBMG Publication Sales Office, 1300 West Park Street, Butte, MT, 59701-8997.