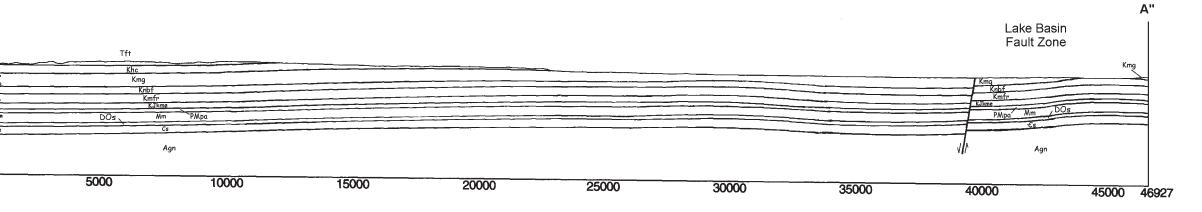

100°00° R 20 ET 100°00° R 20 E

LIVINGSTON BIG TIMBER BILLINGS

GARDINER RED LODGE BRIDGER

Control as #1-22 Lukkes c 1, T1N, R17E Profile from A ' - A"

## Vertical exaggeration 1.0 x's

Distance (meters)

Maps may be obtained from Publications Office Montana Bureau of Mines and Geology 1300 West Park Street, Butte, Montana 59701-8997 Phone: (406) 496-4167 Fax: (406) 496-4451 http://www.mbmg.mtech.edu