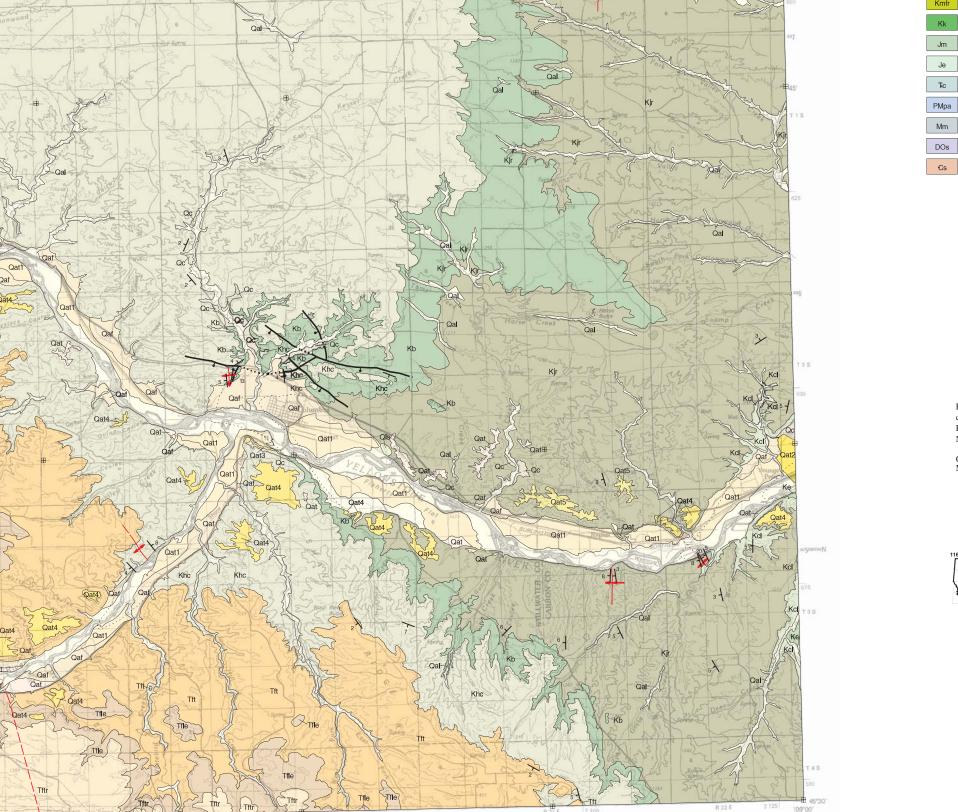

## Montana Bureau of Mines and Geology Open File No. 405

Geologic Map of the Big Timber 30' x 60' Quadrangle, South-Central Montana

David Lopez

2000

To view a full scale version of this map, **click here**. For the text files with the map information, **click here**.

Digital data link

Note— This map was originally published at a scale of 1;100,000 but the page sizes have been modified to fit the average printer capabilities (8½ x 14; legal size paper). There is a an eighth inch overlap on these pages. A full sized colored print of this map can be ordered from the MBMG Publication Sales Office, 1300 West Park Street, Butte, MT, 59701-8997.