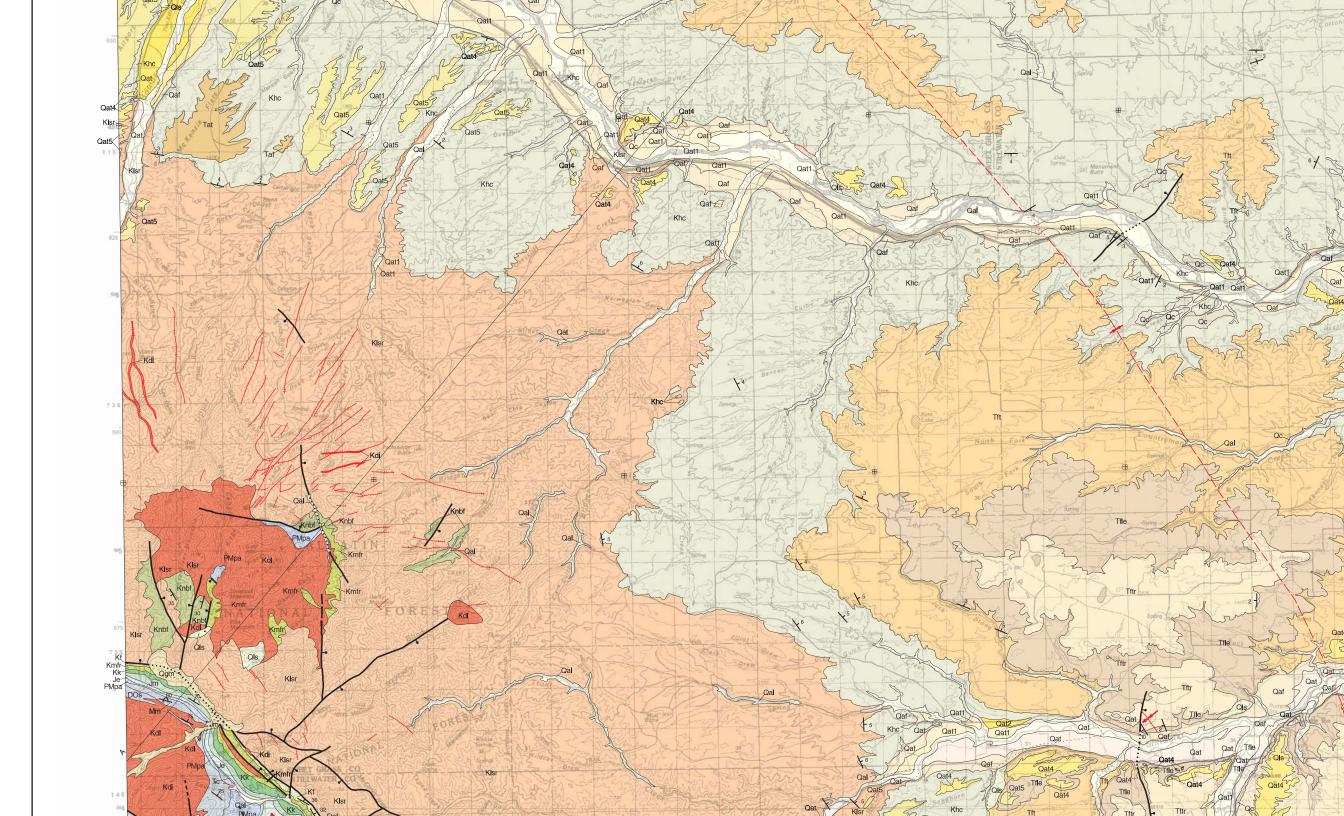

## Montana Bureau of Mines and Geology Open File No. 405

Geologic Map of the Big Timber 30' x 60' Quadrangle, South-Central Montana

David Lopez

2000

To view a full scale version of this map, **click here**. For the text files with the map information, **click here**.

Digital data link

Note— This map was originally published at a scale of 1;100,000 but the page sizes have been modified to fit the average printer capabilities (8½ x 14; legal size paper). There is a an eighth inch overlap on these pages. A full sized colored print of this map can be ordered from the MBMG Publication Sales Office, 1300 West Park Street, Butte, MT, 59701-8997.