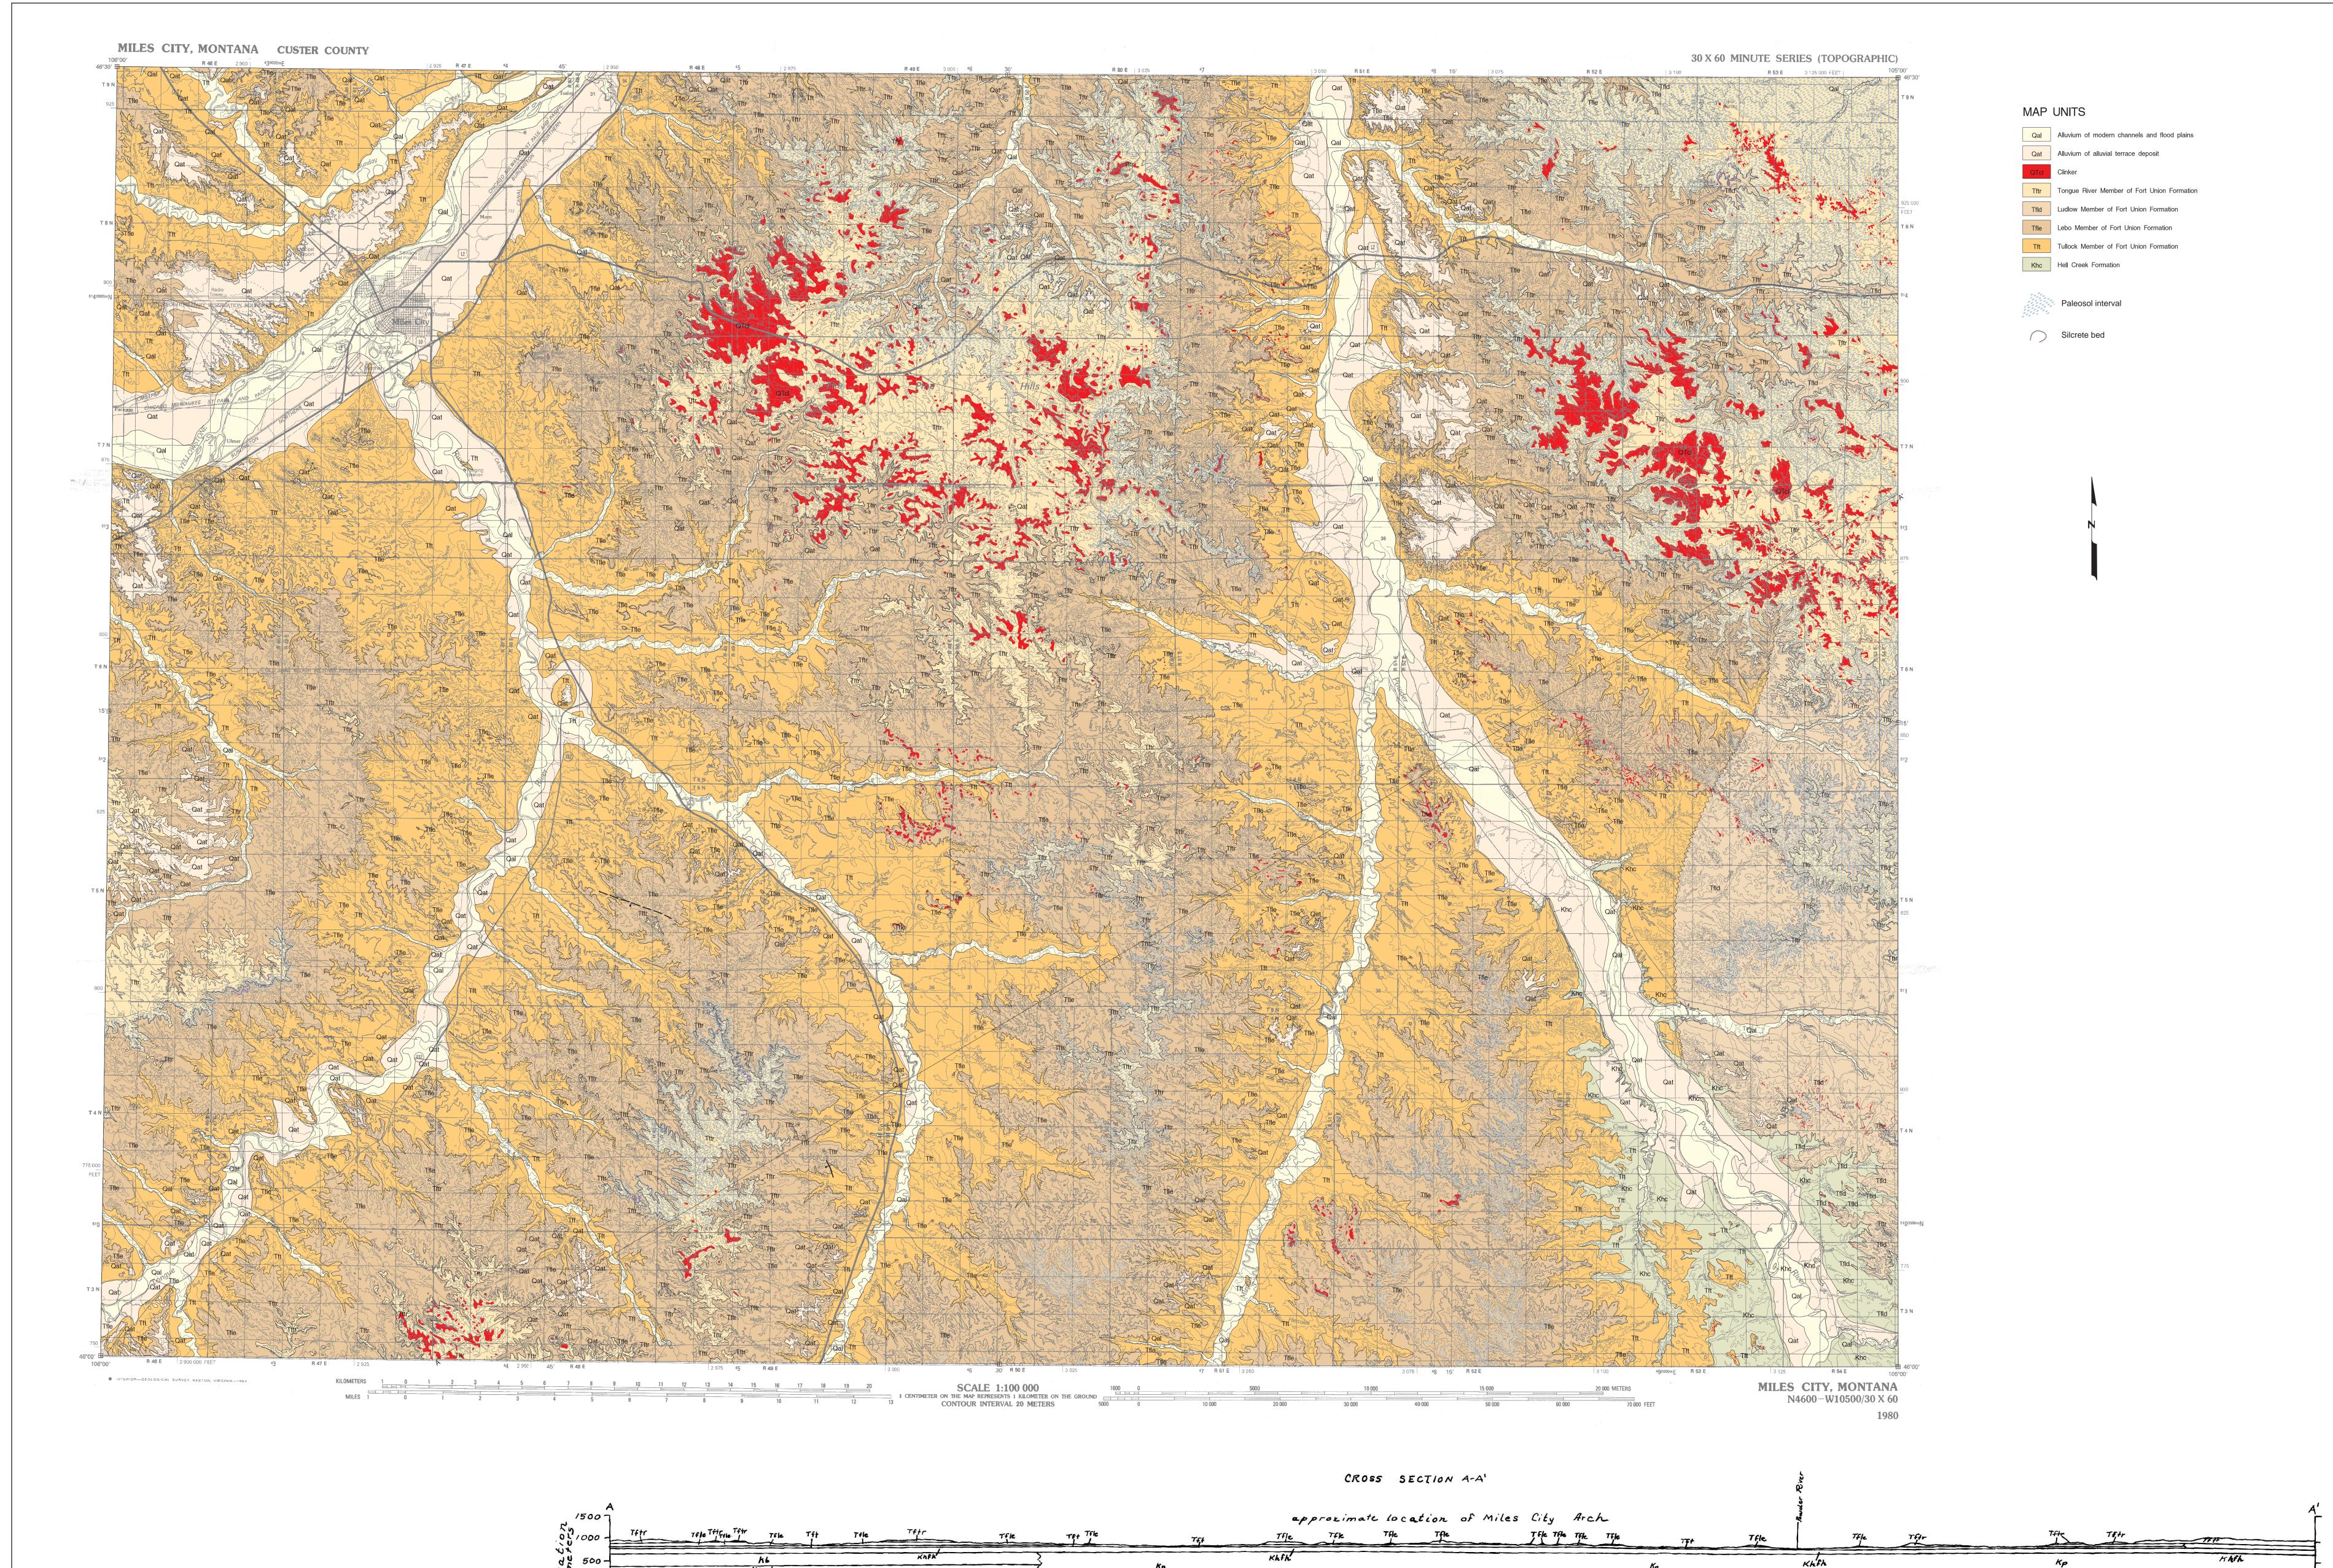

Open File MBMG 426, Plate 1 of 1
Geologic Map, Miles City 30'x60' Quadrangle

MONTANA BUREAU OF MINES AND GEOLOGY
A Department of Montana Tech of The University of Montana

Montana Bureau of Mines and Geology Open File No. 426

Geologic Map of the Miles City 30' x 60' Quadrangle, Eastern Montana

Compiled and mapped by Susan M. Vuke, Stanley J. Luft, Roger B. Colton, and Edward L. Heffern

Maps may be obtained from
Publications Office
Montana Bureau of Mines and Geology
1300 West Park Street, Butte, Montana 59701-8997
Phone: (406) 496-4167 Fax: (406) 496-4451
http://www.mbmg.mtech.edu

70,000

Approximately located nomenclature charge from units on west to unit on right.

Older sedimentary rocks

Datum: mean sealevel
Vertical exaggeration: 2X
Surficial deposits not shown.

50,000

Distance in meters