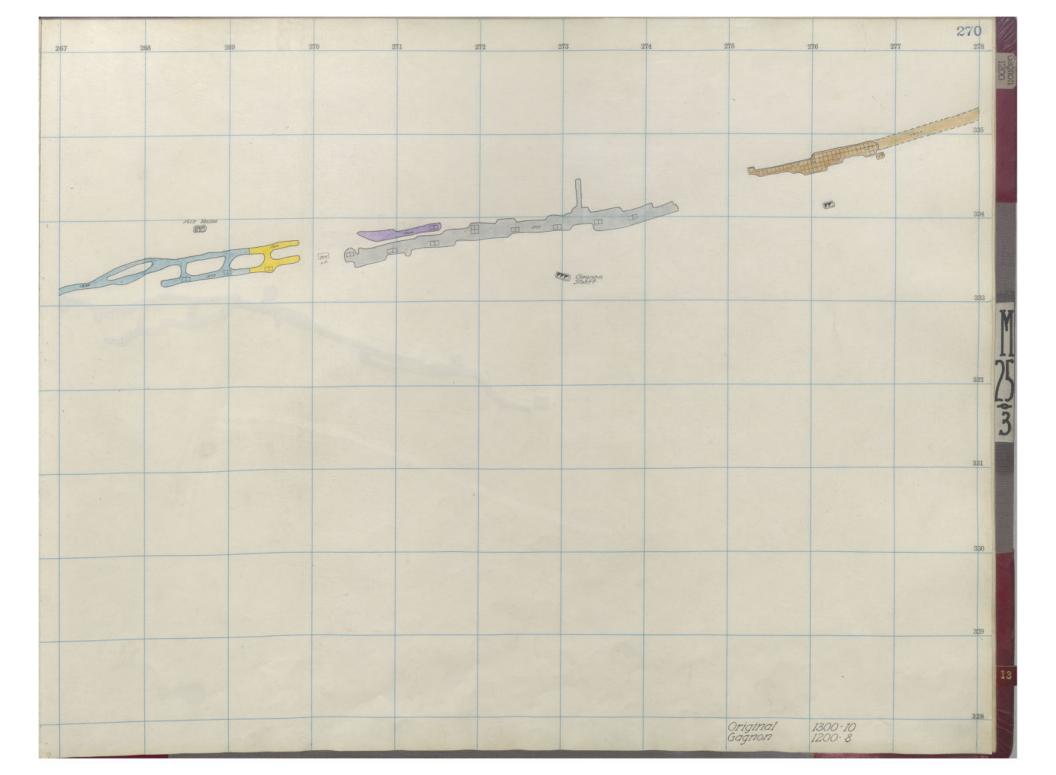

Pages 187-206 were removed as these pages were blank pages. If you would like to view the entirety of this book, please contact the Montana Bureau of Mines and Geology's Data Preservation Department.

| Ta            | 2   | 22<br>256 | 0  | 257 | 258 | 259 | 260 1 | 261 \$ | 162 2 | 63 2 | 64 5 | 265 | 66 267 |
|---------------|-----|-----------|----|-----|-----|-----|-------|--------|-------|------|------|-----|--------|
|               |     |           |    |     |     |     |       |        |       |      |      |     |        |
|               |     |           |    |     |     |     |       |        |       |      |      | 1   |        |
|               |     |           |    |     |     |     |       |        |       |      |      |     |        |
| M             |     |           |    |     |     |     |       |        |       |      |      |     |        |
| 11<br>25<br>3 |     |           |    |     |     |     |       |        |       |      |      |     |        |
|               |     |           |    |     |     |     |       |        |       |      |      |     |        |
| Gadoon        | 900 |           |    |     |     |     |       |        |       |      |      |     |        |
|               |     |           |    |     |     |     |       |        |       |      |      |     |        |
| -             |     |           | in |     |     |     |       |        |       |      |      |     |        |