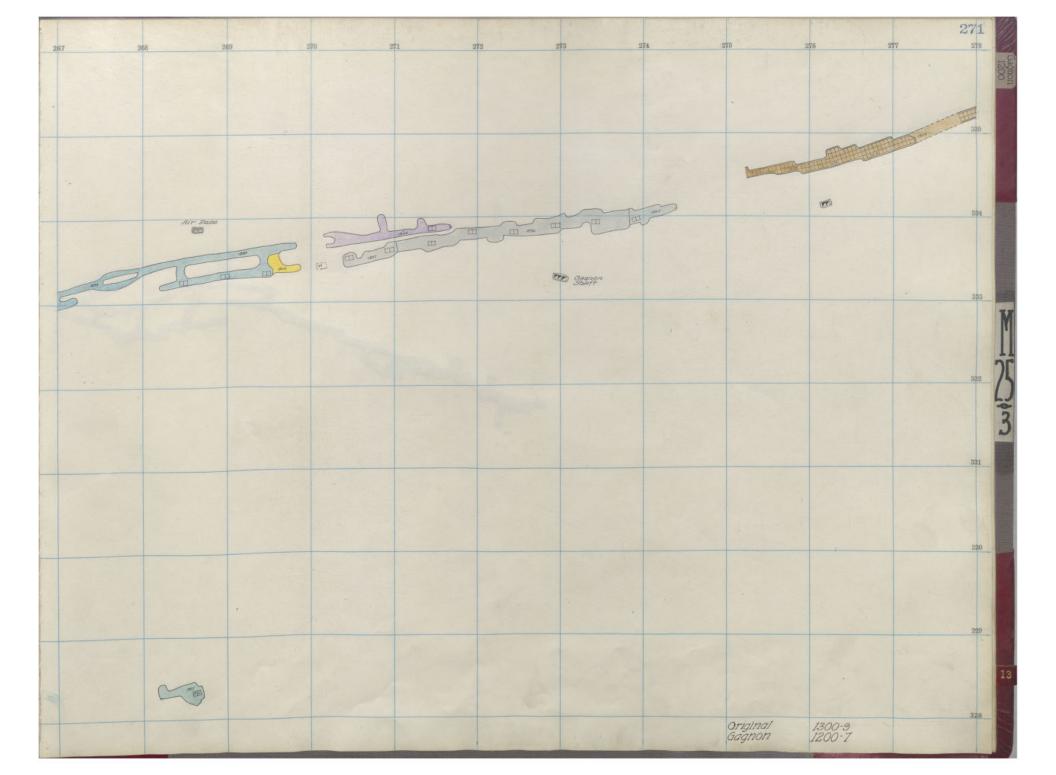

Pages 187-206 were removed as these pages were blank pages. If you would like to view the entirety of this book, please contact the Montana Bureau of Mines and Geology's Data Preservation Department.

| Ta            | 2   | 22<br>256 | 0  | 257 | 258 | 259 | 260 1 | 261 \$ | 162 2 | 63 2 | 64 5 | 265 | 66 267 |
|---------------|-----|-----------|----|-----|-----|-----|-------|--------|-------|------|------|-----|--------|
|               |     |           |    |     |     |     |       |        |       |      |      |     |        |
|               |     |           |    |     |     |     |       |        |       |      |      | 1   |        |
|               |     |           |    |     |     |     |       |        |       |      |      |     |        |
| M             |     |           |    |     |     |     |       |        |       |      |      |     |        |
| 11<br>25<br>3 |     |           |    |     |     |     |       |        |       |      |      |     |        |
|               |     |           |    |     |     |     |       |        |       |      |      |     |        |
| Gadoon        | 900 |           |    |     |     |     |       |        |       |      |      |     |        |
|               |     |           |    |     |     |     |       |        |       |      |      |     |        |
| -             |     |           | in |     |     |     |       |        |       |      |      |     |        |