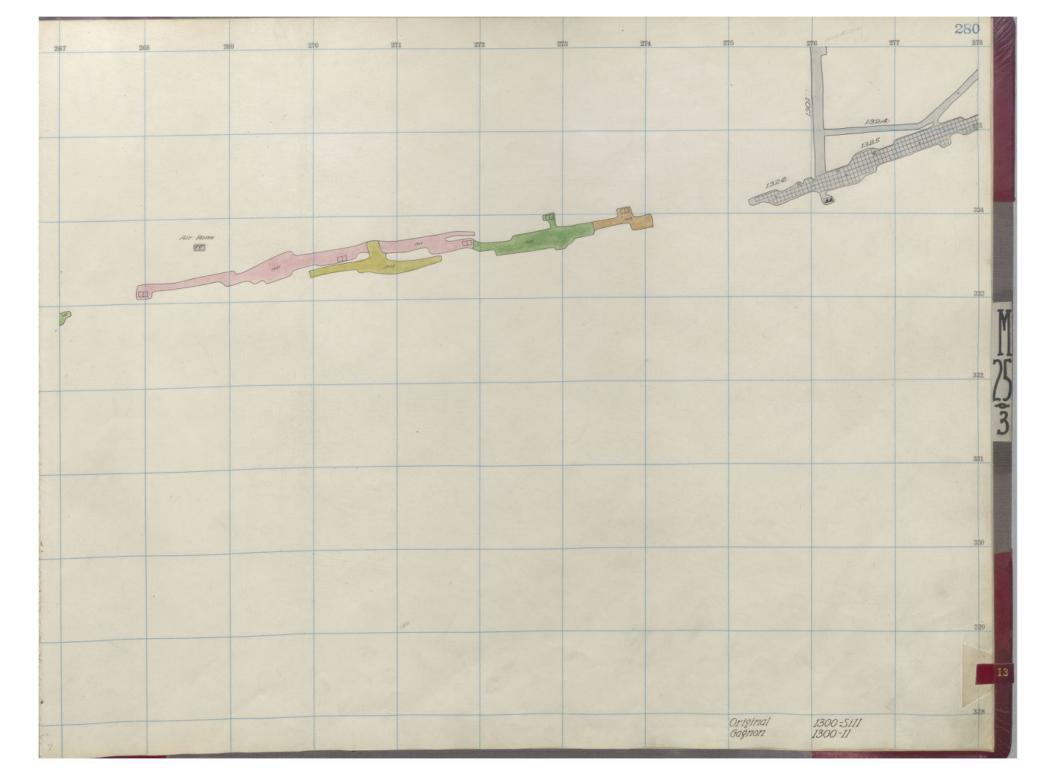

Pages 187-206 were removed as these pages were blank pages. If you would like to view the entirety of this book, please contact the Montana Bureau of Mines and Geology's Data Preservation Department.

| Ta            | 2   | 22<br>256 | 0  | 257 | 258 | 259 | 260 1 | 261 \$ | 162 2 | 63 2 | 64 5 | 265 | 66 267 |
|---------------|-----|-----------|----|-----|-----|-----|-------|--------|-------|------|------|-----|--------|
|               |     |           |    |     |     |     |       |        |       |      |      |     |        |
|               |     |           |    |     |     |     |       |        |       |      |      | 1   |        |
|               |     |           |    |     |     |     |       |        |       |      |      |     |        |
| M             |     |           |    |     |     |     |       |        |       |      |      |     |        |
| 11<br>25<br>3 |     |           |    |     |     |     |       |        |       |      |      |     |        |
|               |     |           |    |     |     |     |       |        |       |      |      |     |        |
| Gadoon        | 900 |           |    |     |     |     |       |        |       |      |      |     |        |
|               |     |           |    |     |     |     |       |        |       |      |      |     |        |
| -             |     |           | in |     |     |     |       |        |       |      |      |     |        |