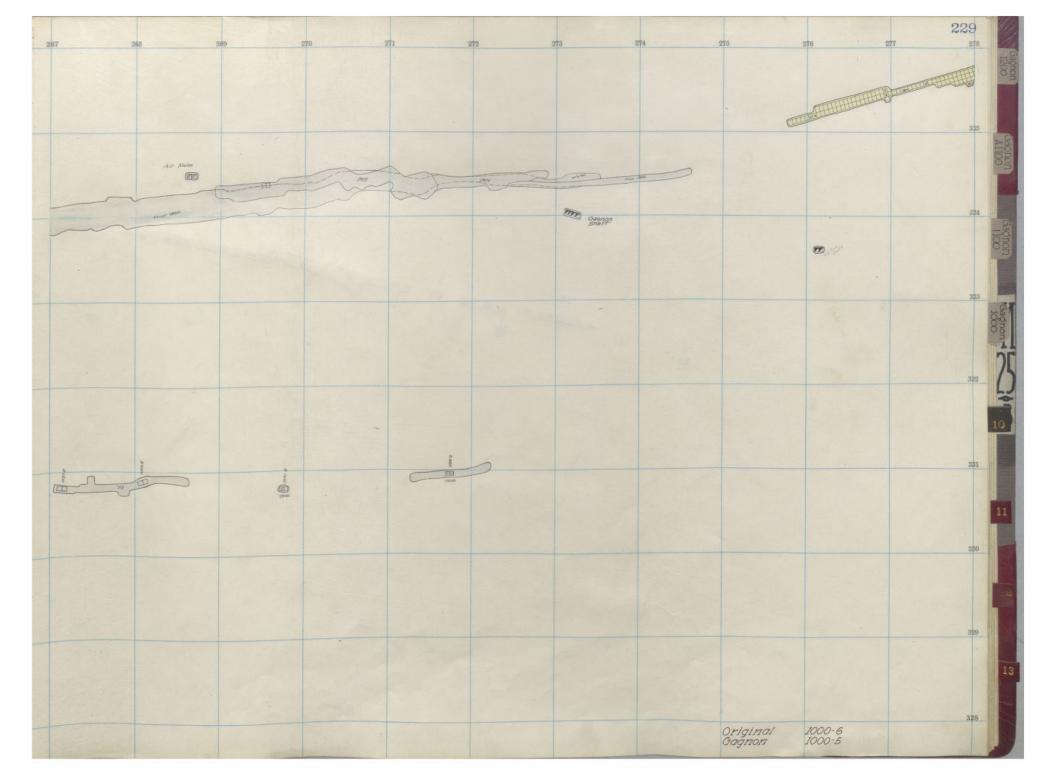

Pages 187-206 were removed as these pages were blank pages. If you would like to view the entirety of this book, please contact the Montana Bureau of Mines and Geology's Data Preservation Department.

| Ta            | 2   | 22<br>256 | 0  | 257 | 258 | 259 | 260 1 | 261 \$ | 162 2 | 63 2 | 64 5 | 265 | 66 267 |
|---------------|-----|-----------|----|-----|-----|-----|-------|--------|-------|------|------|-----|--------|
|               |     |           |    |     |     |     |       |        |       |      |      |     |        |
|               |     |           |    |     |     |     |       |        |       |      |      | 1   |        |
|               |     |           |    |     |     |     |       |        |       |      |      |     |        |
| M             |     |           |    |     |     |     |       |        |       |      |      |     |        |
| 11<br>25<br>3 |     |           |    |     |     |     |       |        |       |      |      |     |        |
|               |     |           |    |     |     |     |       |        |       |      |      |     |        |
| Gadoon        | 900 |           |    |     |     |     |       |        |       |      |      |     |        |
|               |     |           |    |     |     |     |       |        |       |      |      |     |        |
| -             |     |           | in |     |     |     |       |        |       |      |      |     |        |