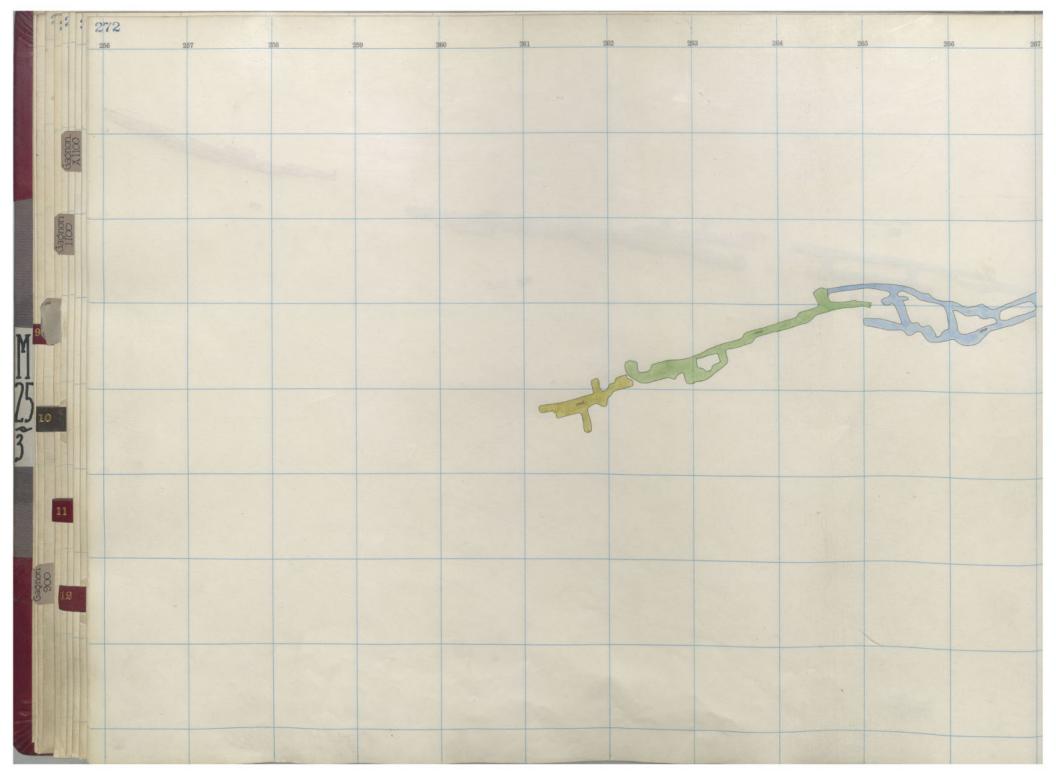

Pages 187-206 were removed as these pages were blank pages. If you would like to view the entirety of this book, please contact the Montana Bureau of Mines and Geology's Data Preservation Department.

| Ta            | 2   | 22<br>256 | 0  | 257 | 258 | 259 | 260 1 | 261 \$ | 162 2 | 63 2 | 64 5 | 265 | 66 267 |
|---------------|-----|-----------|----|-----|-----|-----|-------|--------|-------|------|------|-----|--------|
|               |     |           |    |     |     |     |       |        |       |      |      |     |        |
|               |     |           |    |     |     |     |       |        |       |      |      | 1   |        |
|               |     |           |    |     |     |     |       |        |       |      |      |     |        |
| M             |     |           |    |     |     |     |       |        |       |      |      |     |        |
| 11<br>25<br>3 |     |           |    |     |     |     |       |        |       |      |      |     |        |
|               |     |           |    |     |     |     |       |        |       |      |      |     |        |
| Gadoon        | 900 |           |    |     |     |     |       |        |       |      |      |     |        |
|               |     |           |    |     |     |     |       |        |       |      |      |     |        |
| -             |     |           | in |     |     |     |       |        |       |      |      |     |        |