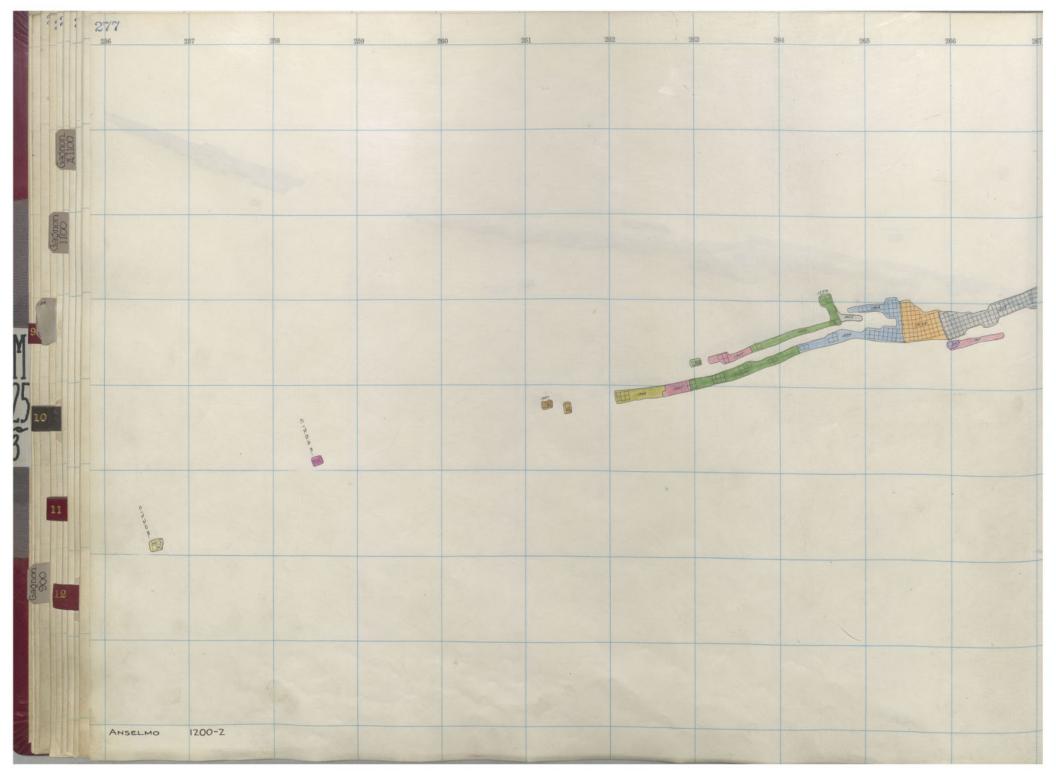

Pages 187-206 were removed as these pages were blank pages. If you would like to view the entirety of this book, please contact the Montana Bureau of Mines and Geology's Data Preservation Department.

| Ta            | 2   | 22<br>256 | 0  | 257 | 258 | 259 | 260 1 | 261 \$ | 162 2 | 63 2 | 64 5 | 265 | 66 267 |
|---------------|-----|-----------|----|-----|-----|-----|-------|--------|-------|------|------|-----|--------|
|               |     |           |    |     |     |     |       |        |       |      |      |     |        |
|               |     |           |    |     |     |     |       |        |       |      |      | 1   |        |
|               |     |           |    |     |     |     |       |        |       |      |      |     |        |
| M             |     |           |    |     |     |     |       |        |       |      |      |     |        |
| 11<br>25<br>3 |     |           |    |     |     |     |       |        |       |      |      |     |        |
|               |     |           |    |     |     |     |       |        |       |      |      |     |        |
| Gadoon        | 900 |           |    |     |     |     |       |        |       |      |      |     |        |
|               |     |           |    |     |     |     |       |        |       |      |      |     |        |
| -             |     |           | in |     |     |     |       |        |       |      |      |     |        |