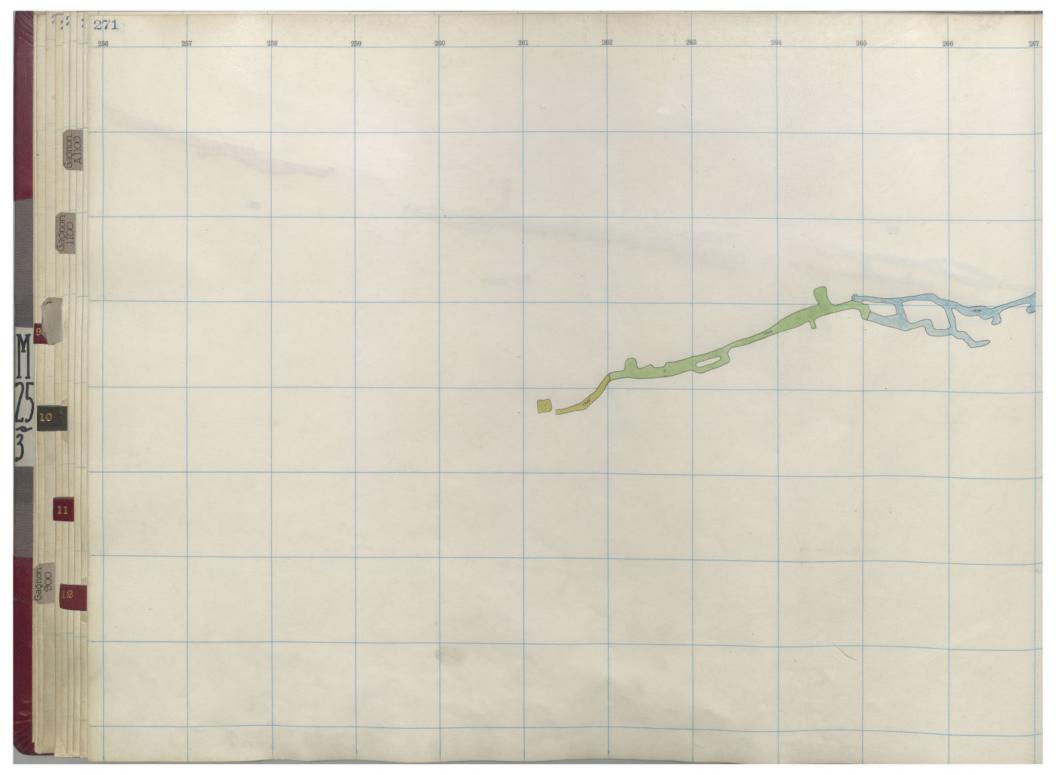

Pages 187-206 were removed as these pages were blank pages. If you would like to view the entirety of this book, please contact the Montana Bureau of Mines and Geology's Data Preservation Department.

| Ta            | 2   | 22<br>256 | 0  | 257 | 258 | 259 | 260 1 | 261 \$ | 162 2 | 63 2 | 64 5 | 265 | 66 267 |
|---------------|-----|-----------|----|-----|-----|-----|-------|--------|-------|------|------|-----|--------|
|               |     |           |    |     |     |     |       |        |       |      |      |     |        |
|               |     |           |    |     |     |     |       |        |       |      |      | 1   |        |
|               |     |           |    |     |     |     |       |        |       |      |      |     |        |
| M             |     |           |    |     |     |     |       |        |       |      |      |     |        |
| 11<br>25<br>3 |     |           |    |     |     |     |       |        |       |      |      |     |        |
|               |     |           |    |     |     |     |       |        |       |      |      |     |        |
| Gadoon        | 900 |           |    |     |     |     |       |        |       |      |      |     |        |
|               |     |           |    |     |     |     |       |        |       |      |      |     |        |
| -             |     |           | in |     |     |     |       |        |       |      |      |     |        |