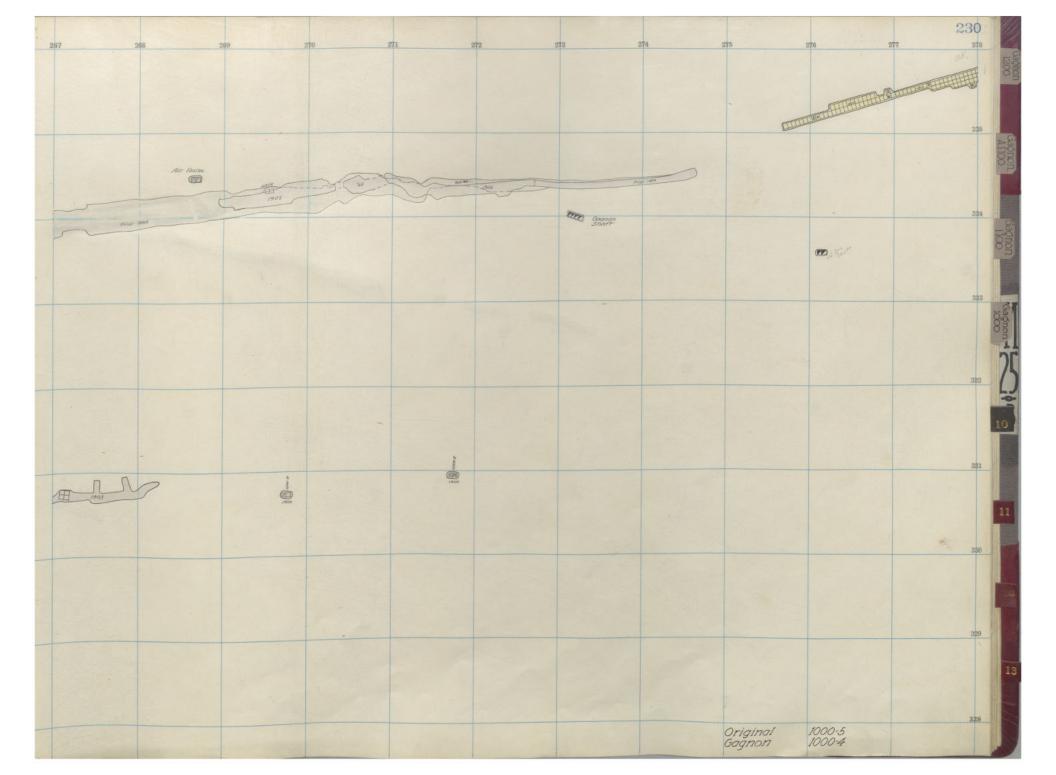

Pages 187-206 were removed as these pages were blank pages. If you would like to view the entirety of this book, please contact the Montana Bureau of Mines and Geology's Data Preservation Department.

| Ta            | 2   | 22<br>256 | 0  | 257 | 258 | 259 | 260 1 | 261 \$ | 162 2 | 63 2 | 64 5 | 265 | 66 267 |
|---------------|-----|-----------|----|-----|-----|-----|-------|--------|-------|------|------|-----|--------|
|               |     |           |    |     |     |     |       |        |       |      |      |     |        |
|               |     |           |    |     |     |     |       |        |       |      |      | 1   |        |
|               |     |           |    |     |     |     |       |        |       |      |      |     |        |
| M             |     |           |    |     |     |     |       |        |       |      |      |     |        |
| 11<br>25<br>3 |     |           |    |     |     |     |       |        |       |      |      |     |        |
|               |     |           |    |     |     |     |       |        |       |      |      |     |        |
| Gadoon        | 900 |           |    |     |     |     |       |        |       |      |      |     |        |
|               |     |           |    |     |     |     |       |        |       |      |      |     |        |
| -             |     |           | in |     |     |     |       |        |       |      |      |     |        |