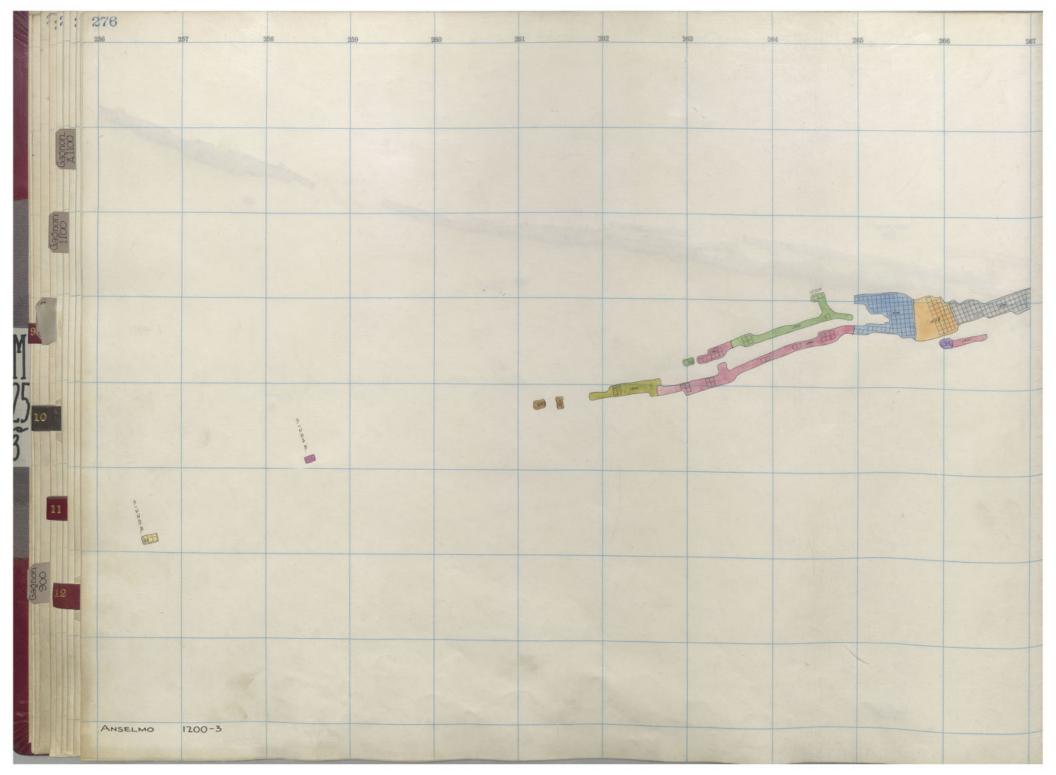

Pages 187-206 were removed as these pages were blank pages. If you would like to view the entirety of this book, please contact the Montana Bureau of Mines and Geology's Data Preservation Department.

| Ta            | 2   | 22<br>256 | 0  | 257 | 258 | 259 | 260 1 | 261 \$ | 162 2 | 63 2 | 64 5 | 265 | 66 267 |
|---------------|-----|-----------|----|-----|-----|-----|-------|--------|-------|------|------|-----|--------|
|               |     |           |    |     |     |     |       |        |       |      |      |     |        |
|               |     |           |    |     |     |     |       |        |       |      |      | 1   |        |
|               |     |           |    |     |     |     |       |        |       |      |      |     |        |
| M             |     |           |    |     |     |     |       |        |       |      |      |     |        |
| 11<br>25<br>3 |     |           |    |     |     |     |       |        |       |      |      |     |        |
|               |     |           |    |     |     |     |       |        |       |      |      |     |        |
| Gadoon        | 900 |           |    |     |     |     |       |        |       |      |      |     |        |
|               |     |           |    |     |     |     |       |        |       |      |      |     |        |
| -             |     |           | in |     |     |     |       |        |       |      |      |     |        |