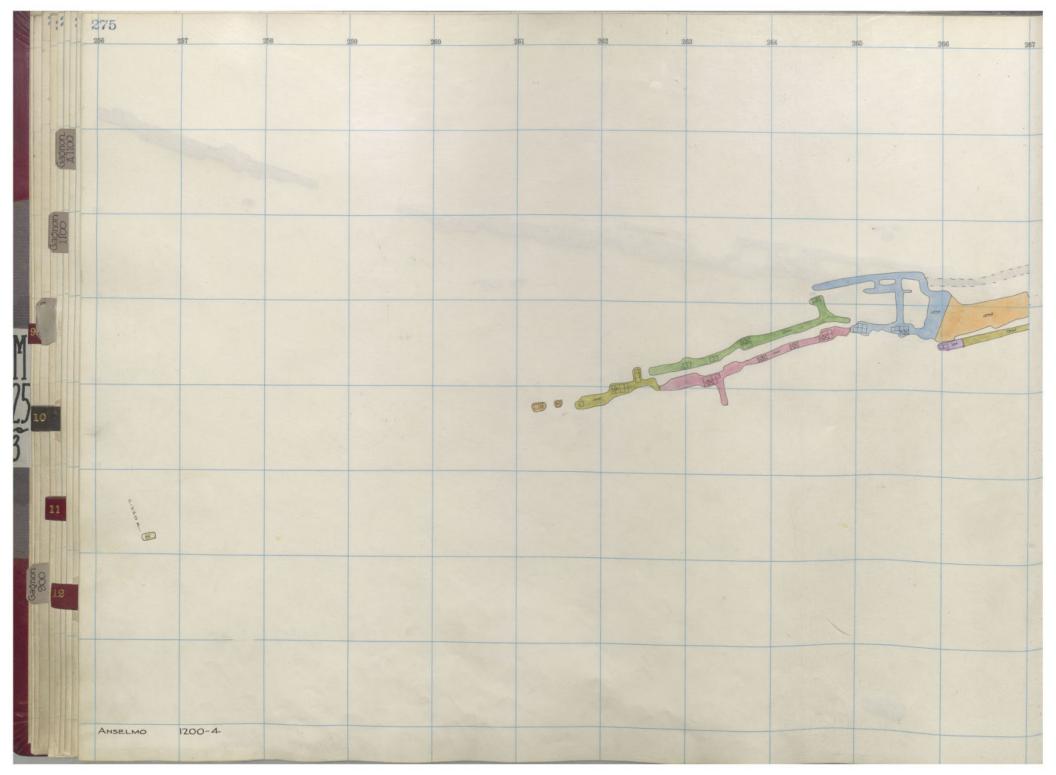

Pages 187-206 were removed as these pages were blank pages. If you would like to view the entirety of this book, please contact the Montana Bureau of Mines and Geology's Data Preservation Department.

| Ta            | 2   | 22<br>256 | 0  | 257 | 258 | 259 | 260 1 | 261 \$ | 162 2 | 63 2 | 64 5 | 265 | 66 267 |
|---------------|-----|-----------|----|-----|-----|-----|-------|--------|-------|------|------|-----|--------|
|               |     |           |    |     |     |     |       |        |       |      |      |     |        |
|               |     |           |    |     |     |     |       |        |       |      |      | 1   |        |
|               |     |           |    |     |     |     |       |        |       |      |      |     |        |
| M             |     |           |    |     |     |     |       |        |       |      |      |     |        |
| 11<br>25<br>3 |     |           |    |     |     |     |       |        |       |      |      |     |        |
|               |     |           |    |     |     |     |       |        |       |      |      |     |        |
| Gadoon        | 900 |           |    |     |     |     |       |        |       |      |      |     |        |
|               |     |           |    |     |     |     |       |        |       |      |      |     |        |
| -             |     |           | in |     |     |     |       |        |       |      |      |     |        |