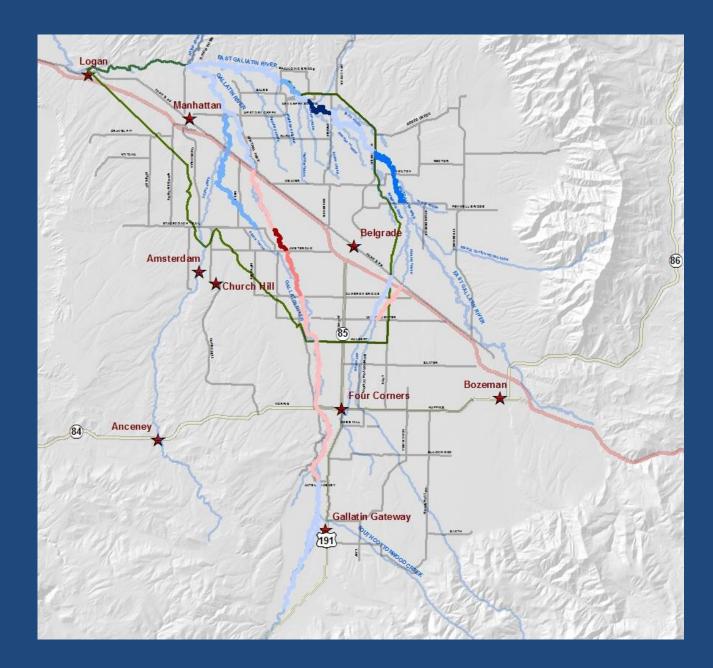

## **Belgrade/Manhattan Questions?**

What are the groundwater effects of increased groundwater use?

What are the stream depletion effects of increased groundwater use?

Can these effects be mitigated?

**Evaluate likely effects of future land-use and irrigation changes.** 