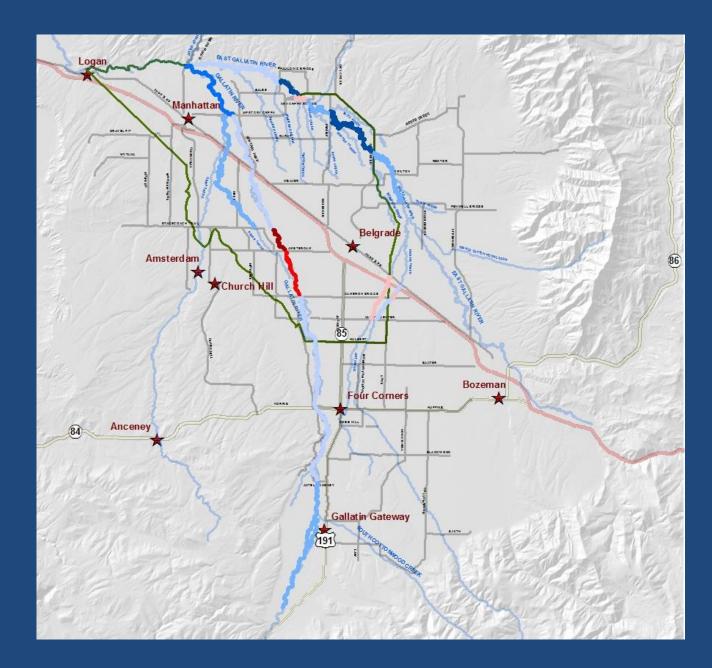

## **Belgrade/Manhattan Questions?**

What are the groundwater effects of increased groundwater use?

What are the stream depletion effects of increased groundwater use?

Can these effects be mitigated?

**Evaluate likely effects of future land-use and irrigation changes.** 