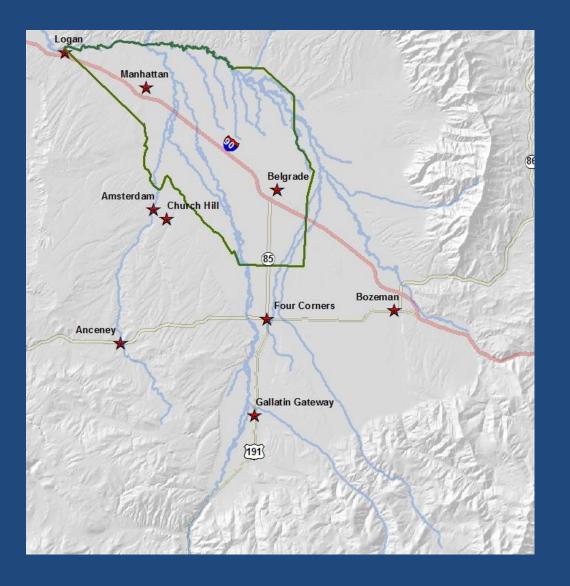

## **Belgrade/Manhattan Questions?**

What are the groundwater effects of increased groundwater use?

What are the stream depletion effects of increased groundwater use?

Can these effects be mitigated?

**Evaluate likely effects of future land-use and irrigation changes.** 