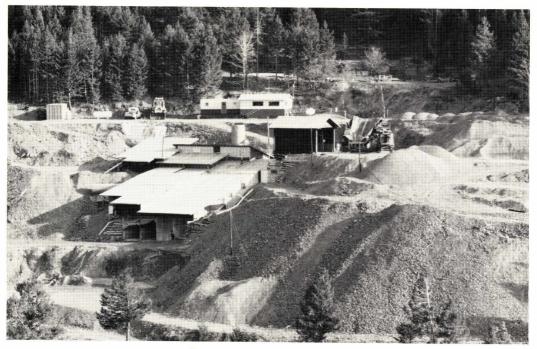

## DIRECTORY OF MONTANA MINING ENTERPRISES FOR 1985

compiled by D. C. Lawson

with a section on the Emery mining district by Robert E. Derkey

Emery mill in Powell County.

**Bulletin 124** 

1986

Montana Bureau of Mines and Geology
A Department of
Montana College of Mineral Science and Technology