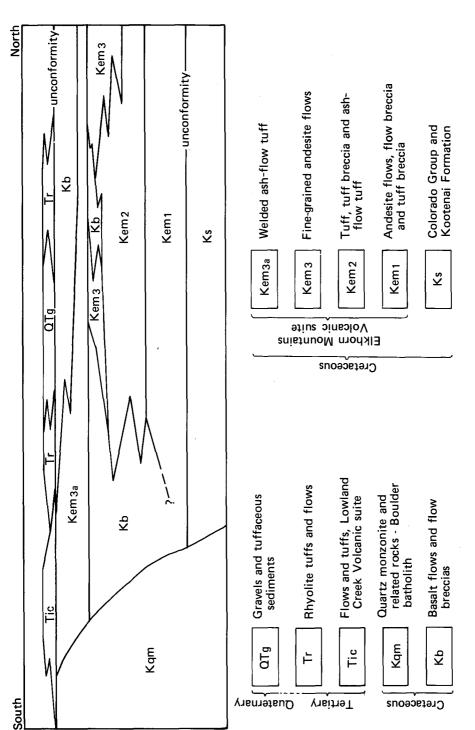

## **Contents**

| PREFACE                                                                     |              |
|-----------------------------------------------------------------------------|--------------|
| FOREWORD                                                                    |              |
| PART I—METAL MINES                                                          | 1            |
| Antimony                                                                    |              |
| Gold, silver, copper, lead, zinc                                            |              |
| Iron                                                                        |              |
| Molybdenum                                                                  |              |
| Titanium                                                                    |              |
|                                                                             |              |
| Tungsten                                                                    |              |
| Uranium                                                                     |              |
| Placer                                                                      |              |
| PART 2—NONMETAL MINES, PITS AND QUARRIES                                    |              |
| Barite                                                                      | . 21         |
| Bentonite                                                                   | . 22         |
| Chlorite                                                                    | . 22         |
| Clay                                                                        | . 22         |
| Fluorspar                                                                   |              |
| Graphite                                                                    |              |
| Gypsum                                                                      |              |
| Limestone                                                                   |              |
| Phosphate                                                                   |              |
|                                                                             |              |
| Sapphire                                                                    |              |
| Semiprecious stones                                                         |              |
| Shale                                                                       |              |
| Silica                                                                      |              |
| Soil conditioners                                                           |              |
| Stone                                                                       | . 25         |
| Talc                                                                        | . 25         |
| Vermiculite                                                                 | . 25         |
| PART 3—COAL MINES                                                           | 26           |
| DRILL-CORE REPOSITORY                                                       |              |
| MINE INSPECTION LAW                                                         |              |
|                                                                             |              |
| THE EMERY MINING DISTRICT                                                   |              |
| Figure 1—Index map showing location of Emery mining district                |              |
| Figure 2—Generalized north-south stratigraphy, Deer Lodge quadrangle        | . 35         |
| Figure 3—Photomicrograph of altered plagioclase basalt, Deer Lodge quad-    |              |
| rangle                                                                      | . 36         |
| Figure 4— Photomicrograph of altered pyroxene basalt, Deer Lodge quadrangle | . 36         |
| Figure 5—Photomicrograph of zoned arsenopyrite, Emery mine                  | . 39         |
| Figure 6—Photomicrograph of sector zoning in sphalerite, Emery mine         |              |
| Figure 7 - Paragenetic sequence of Al-Khirbash (1982) for Emery mining dis- |              |
| trict.                                                                      | 41           |
| Table 1—Gold production from mining districts in or adjacent to Cretaceous  |              |
| and younger igneous rocks of the Boulder batholith region through 1959      | 32           |
| Table 2—List of ore and gangue minerals in the Emery mining district        | . 32         |
| References                                                                  |              |
|                                                                             |              |
| APPENDIX                                                                    |              |
| Table 1—Nonfuel mineral production in Montana                               | . 43         |
| List 1—Major Montana exploration projects                                   |              |
| List 2—Supplemental list of mining enterprises                              |              |
| List 3—Mining districts                                                     |              |
| List 4— Strippable subbituminous and lignite coal fields                    | . 48         |
| List 5— New mining companies incorporated in Montana in 1985                | . <b>5</b> 0 |
| INDEX                                                                       | . 51         |